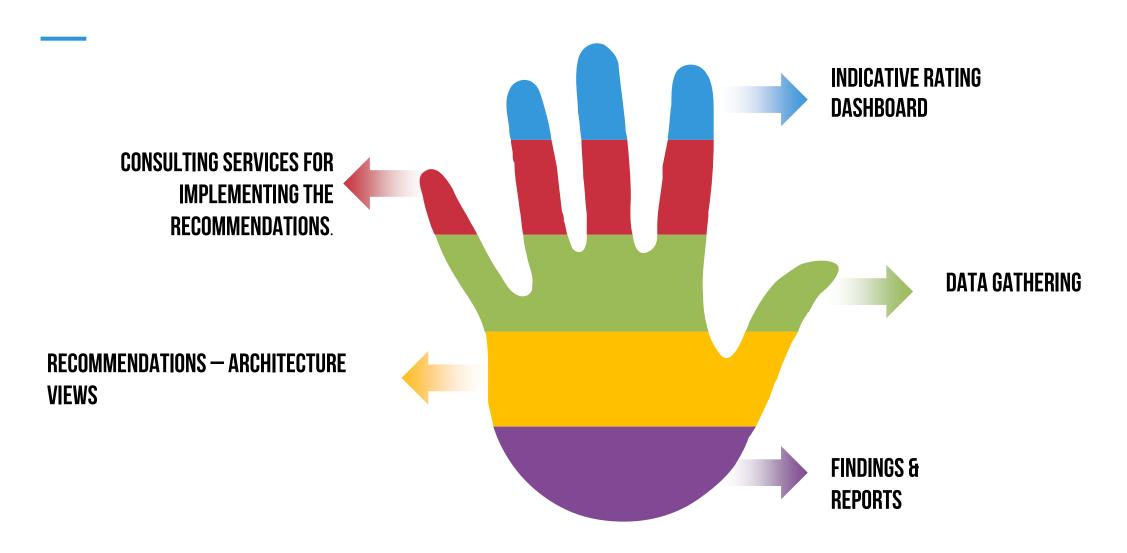

### RECOMMENDED BY TOP PROJECT DIRECTORS

Identify Mistakes and Gaps that Cause Failure

Information Mining - Tough on Dirt, Gentle on Information

Rating Based On Use Cases- Just What You Needed

Findings and Reports,
The Solution

Step into Light with Corrections and Outcomes